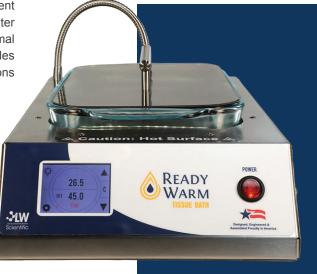

# Ready Warm Tissue Flotation Bath

The LW Scientific Ready Warm Tissue Flotation Bath is a precision instrument designed to optimize tissue section preparation. This temperature-controlled water bath prevents wrinkles and distortions in paraffin sections, ensuring optimal adherence to slides. With adjustable LED lighting and a dark background, it provides clear visualization during the flotation process. The result is wrinkle-free sections ready for accurate histological analysis.

### **FEATURES**

Even heat distribution
Digital temperature readout
Removable see-through lid with handle
Flexible temperature probe

## CONSTRUCTION

Corrosion resistant aluminum Durable metal construction Borosilicate dish

#### **SPECIFICATIONS**

Temperature range: Ambient to 135 °C Accurate to +/- 1 °C Programmable temperature correction

#### POWER/CONTROLS

PID controller
Touchscreen display
Lighted power switch
Auto-switching CE /cUL approved power adapter
Output: 24V DC, 6A
Input: 100-240vAC 50/60 Hz

#### WEIGHT AND DIMS

Length:15.9 in (40.4 cm) Width: 9.8 in (24.9 cm) Height: 5.6 in (14.2 cm) Weight: 12 lbs (5.4 kg)

Designed, Engineered & Assembled Proudly in America